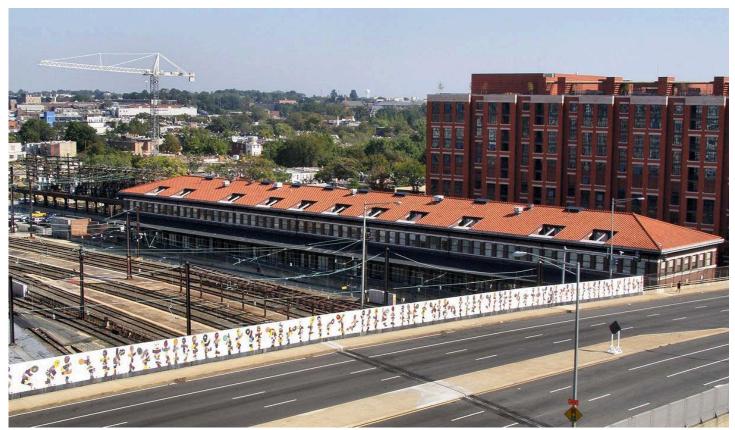

## Former REA Building Condemned by Amtrak

Photo source: www.palter.org

Amtrak has condemned the former Railway Express Agency building, located near Washington Union Station, to make way for the company's plans to increase capacity and speed as well as ensure access to numerous electrical and communications easements. Read about it in this High Green!